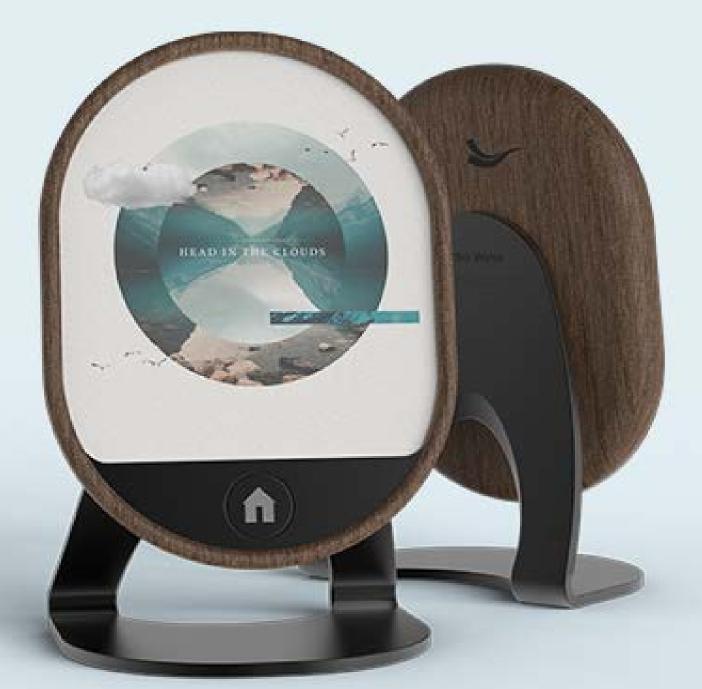

# Visual Wave

The Visual Wave, despite its compact size, boasts an expansive screen that seamlessly merges music and photos into a delightful experience.

It is a versatile and captivating addition to any space.