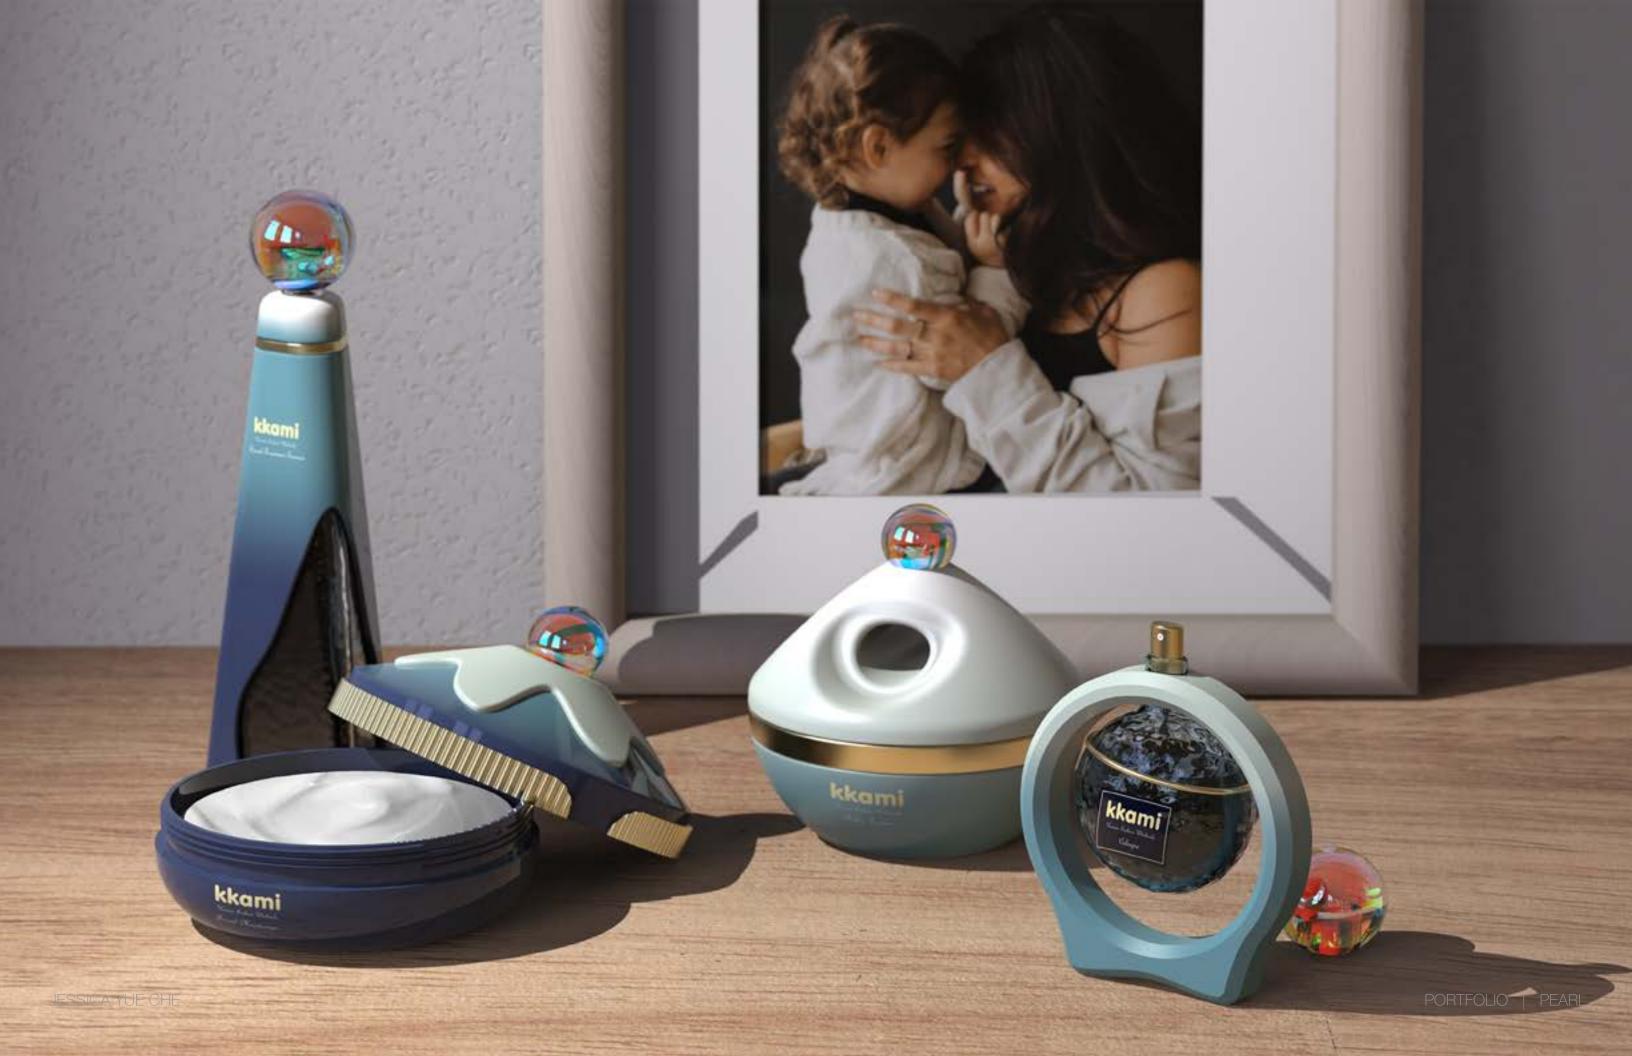

# PEARL

Pearl is a premium skincare line designed for mothers and their newborns, offering gentle care for delicate baby skin and nourishing treatments for mothers' unique needs during this special time.

The Pearl series includes essential products: baby powder to keep skin dry and comfortable, soothing essence for hydration, rich moisturizing cream for softness, and a light, refreshing perfume. Each product is crafted with safe, high-quality ingredients to provide the best care for both mother and child.

# INSPIRATION

Our products draw inspiration from the ocean, the cradle of all life on Earth, and incorporate oceanic colors into their design. This choice is symbolic, reffecting the origin of life itself and the gentle, nurturing qualities of the sea.

JESSICA YUE CHE PORTFOLIO | PEARL

Each container in the Pearl collection features a radiant sphere, serving as a poignant reminder that every mother and baby is precious. These luminous orbs encapsulate the essence of care, love, and the irreplaceable bond between parent and child, guiding mothers on their journey towards beauty, comfort, and well-being.