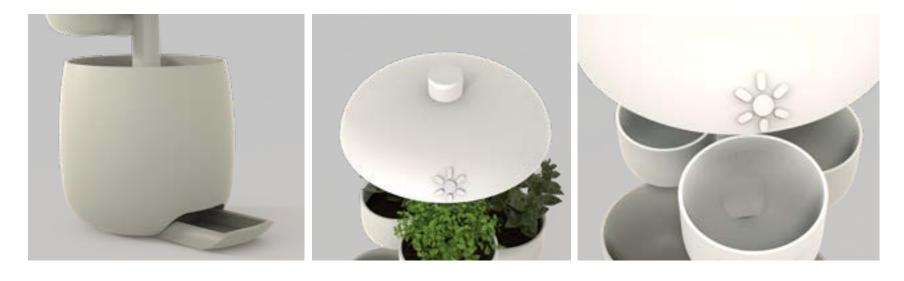

# GROWE

GroWe is an indoor gardening kit that teaches children responsibility and builds confidence. By cultivating their own fruits and vegetables, children learn to care for plants and see the direct results of their efforts, fostering a sense of ownership and pride.

# APP DEVELOPEMENT

Start your planting journey from growe!

JESSICA YUE CHE
PORTFOLIO | GROWE

There are five different icons: humidity, sunlight, nutrition, cold, and heat, each representing a specific need of your plants. For example, if the soil becomes too dry, the humidity icon will light up, and the system will send a reminder to your app.

After children water the plants, the excess water will leak outthrough the gap in those flowerpots, go through the passage in thepillar, and will be stored in the drawer, which should be cleaned upfrequently.

The battery of GroWe is on the top, this height is easy for adults tooperate but little children cannot reach it.