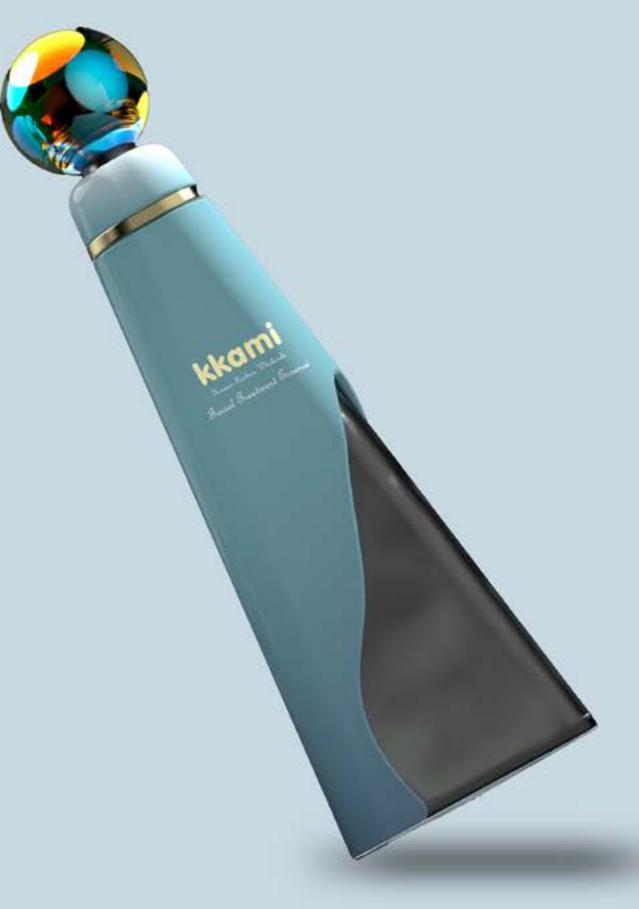

# PEARL

Pearl is a premium skincare line designed for mothers and their newborns, offering gentle care for delicate baby skin and nourishing treatments for mothers' unique needs during this special time.

The Pearl series includes essential products: baby powder to keep skin dry and comfortable, soothing essence for hydration, rich moisturizing cream for softness, and a light, refreshing perfume. Each product is crafted with safe, high-quality ingredients to provide the best care for both mother and child.

# INSPIRATION

Our products draw inspiration from the ocean, the cradle of all life on Earth, and incorporate oceanic colors into their design. This choice is symbolic, reffecting the origin of life itself and the gentle, nurturing qualities of the sea.

JESSICA YUE CHE PORTFOLIO | PEARL

Each container in the Pearl collection features a radiant sphere, serving as a poignant reminder that every mother and baby is precious. These luminous orbs encapsulate the essence of care, love, and the irreplaceable bond between parent and child, guiding mothers on their journey towards beauty, comfort, and well-being.