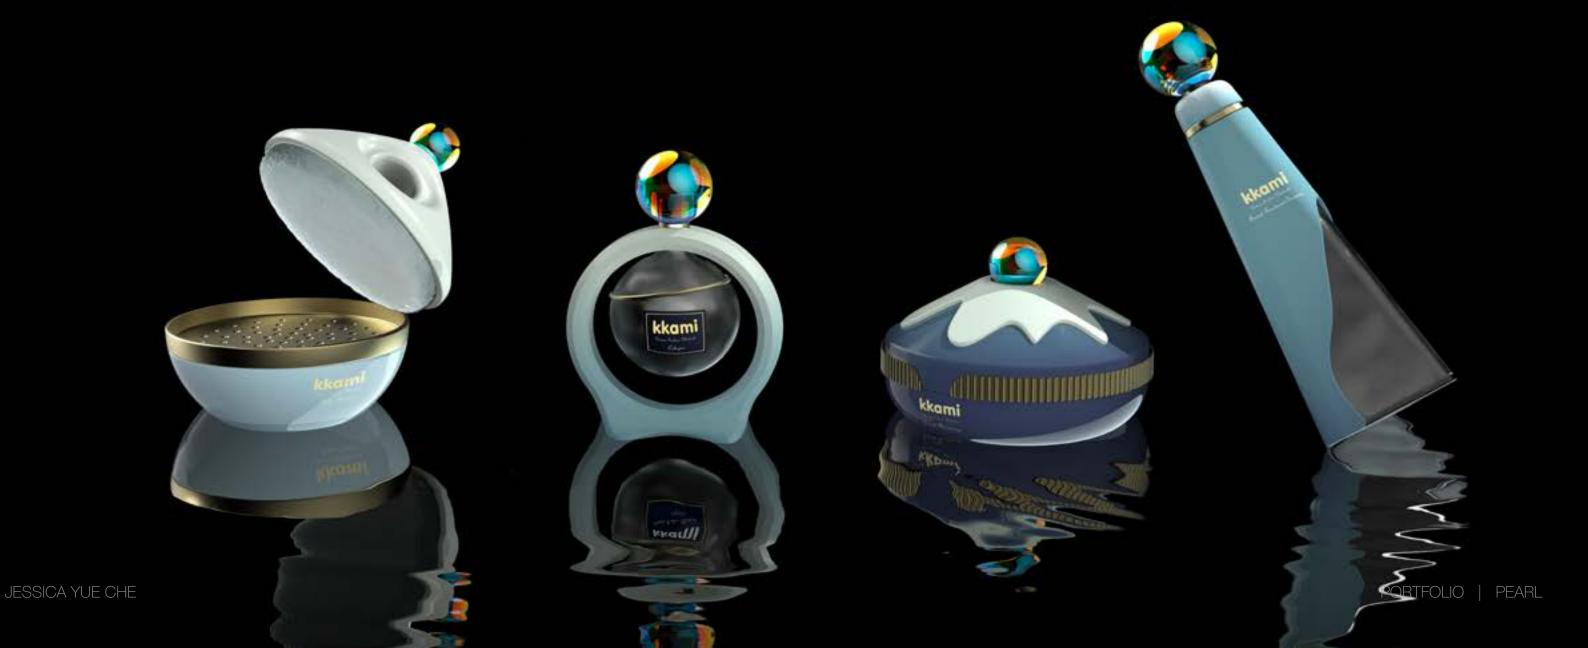

# PEARL

Pearl is a premium skincare line designed for mothers and their newborns, offering gentle care for delicate baby skin and nourishing treatments for mothers' unique needs during this special time.

The Pearl series includes essential products: baby powder to keep skin dry and comfortable, soothing essence for hydration, rich moisturizing cream for softness, and a light, refreshing perfume. Each product is crafted with safe, high-quality ingredients to provide the best care for both mother and child.

JESSICA YUE CHE PORTFOLIO | PEARL

Each container in the Pearl collection features a radiant sphere, serving as a poignant reminder that every mother and baby is precious. These luminous orbs encapsulate the essence of care, love, and the irreplaceable bond between parent and child, guiding mothers on their journey towards beauty, comfort, and well-being.