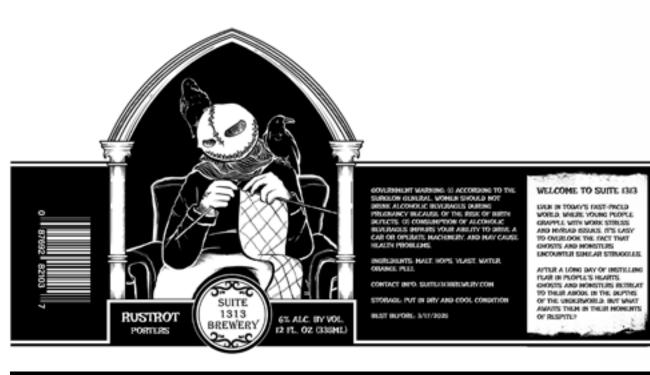

### **RUSTROT - PORTERS**

The Scarecrow Guardian of the Fields

In a town where violence was rampant, a young boy endured relentless bullying from his peers until he mysteriously disappeared. Soon after, a chilling scarecrow appeared in an abandoned farm nearby, sparking rumors that the boy's vengeful spirit had taken residence within. While there was truth to the tale, the boy, now known as Rustrot, found purpose in his eerie form: protecting innocent children from harm.

#### RUSTROT

IN A TOWN RIFE WITH VIOLENCE, A BULLIED KED VANISHED, ONLY TO BE MIS. HE SPENDS HIS PIRE SWILKTERS FOR HIS CROW

DARK MALT PORTERS OFFER RICH CHOCOLATE, COFFEE, OR DEEP HUES AND MODERATE

#### BACK TO SUITE 1313...

Yet, amid his solemn duty, he discovered joy in a surprising hobby—knitting cozy sweaters and scarves for his crow companions, revealing a heartwarming side to his haunting presence.

SUITE

BREWERY

GT ALC BY

**GRACE - BROWN ALE** 

**ROCK SOUL IN SKELETON** 

COVERNMENT WARRING II, ACCORDING TO THE SURGION GENERAL WOMEN SHOULD NOT DRINK ALCOHOLIC BUTCHARDS DURING PREDINANCY BECAUSE OF THE RISK OF BRITCH BUTCHES IS CONSUMPTION OF ALCOHOLIC BUTCHARDS SHOULD YOUR ARELITY TO DRIVE A CAR OR OPERATE MICHIBILITY AND MAY CAUSE WARTER REPORT LINE.

INCREDIENTS: HALF, HOPS, VEAST, WATER ORANGE PEEL

CONTACT INFO: SUITLESHIBUMEN/COM STORAGE, PUT IN DRY AND COOL CONDITION CHEN IN TOGGO'S EAST-PACED WORLD, WHERE, VOUNC PLOPEL CRUPPLE WITH WORK STRESS AND MYRAD ESSUES, IT'S LAST

CHOSTS AND HONSTERS

WELCOME TO SUITE ISIS

AFTER A LONG DAY OF INSTILLING PLAR IN PLOPILES NUMBER. GHOSTE AND HONSTILES RUBBLAT TO THEIR ARROLL IN THE DEPTHS OF THE UNDERWORD, BUT SHAT ANALTS THEM IN THEIR HOMENTS

INCOUNTING SUMILAR STRUGGLE

From a young age, Grace was groomed to conform to societal norms—taught to dress like a girl, prioritize family care, and marry at an appropriate age. However, her heart beat to a different rhythm; she found solace in music, dreaming of shredding guitars and rocking out on stage. Despite her passion, she was forbidden from pursuing her true calling. Tragically, the weight of societal expectations and repression led Grace down a path of despair, and she succumbed to depression. In death, Grace's spirit refused to be silenced. As a ghost, whispers of her haunting tale echoed through the town, but this time, Grace chose to rewrite her story.