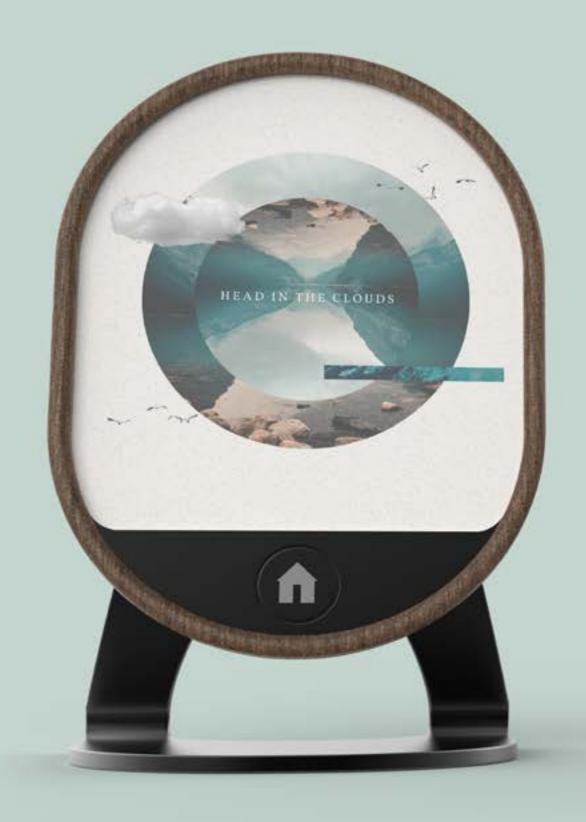

# Visual Wave

The Visual Wave, despite its compact size, boasts an expansive screen that seamlessly merges music and photos into a delightful experience.

It is a versatile and captivating addition to any space.