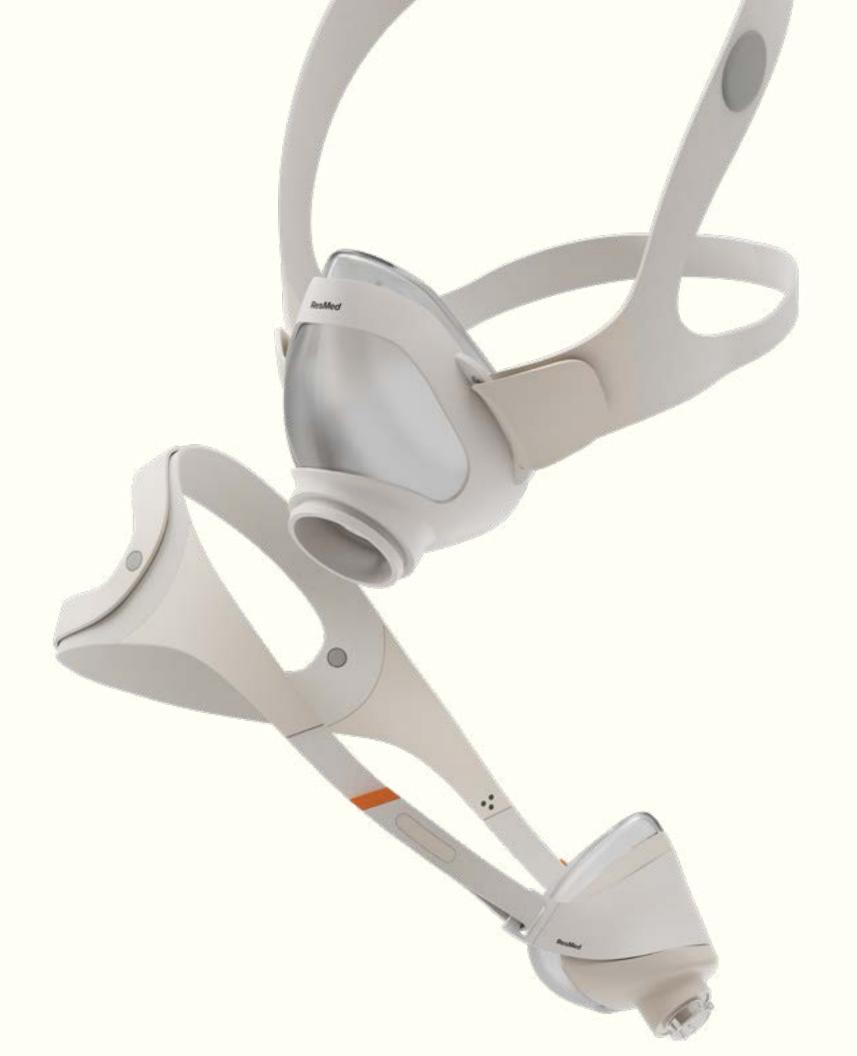

### HYPER AIR **Sleek and Subtle Form** & Simplified Design Designed to be carried around. Subtle in nature, **Wider Comfort Band** bold in performance. Maximizing stability and breathability. **Biometric Sensor** Closely monitoring your biometric index to provide peak recovery information. **Easy Adjustment** Wider side strap to accommodate for more surface area. Simple loop strap design with velcro adherence, easy to adjust the tightness. **Universal Tube** Compatible with current ResMed Air mini nasal tube. Press on the clip to take it off GROUP PROJECT: JESSICA YUE CHE, TOMMY XIAO, CAROL HSU PORTFOLIO | HYPER AIR