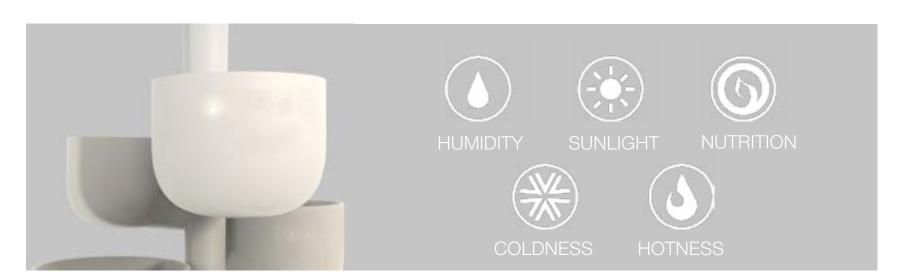

# APP DEVELOPEMENT

Start your planting journey from growe!

JESSICA YUE CHE
PORTFOLIO | GROWE

There are five different icons: humidity, sunlight, nutrition, cold, and heat, each representing a specific need of your plants. For example, if the soil becomes too dry, the humidity icon will light up, and the system will send a reminder to your app.