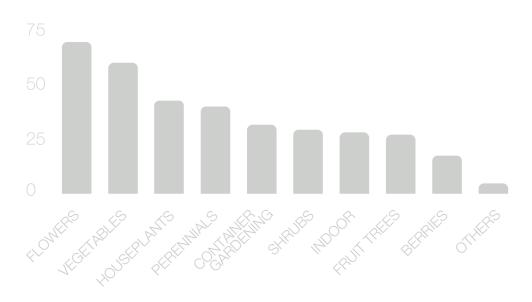

#### **Problems**

- Watering plants: when, how much Sickness (especially for new starters)
- Persistence

- Need for instruction

#### What Can Planting Bring To Children?

Children aremore willing to eat vegetables that they grow.

67% of adults are growing or planning to grow edible plants, including vegetables (53%), herbs (33%), and fruits (31%).