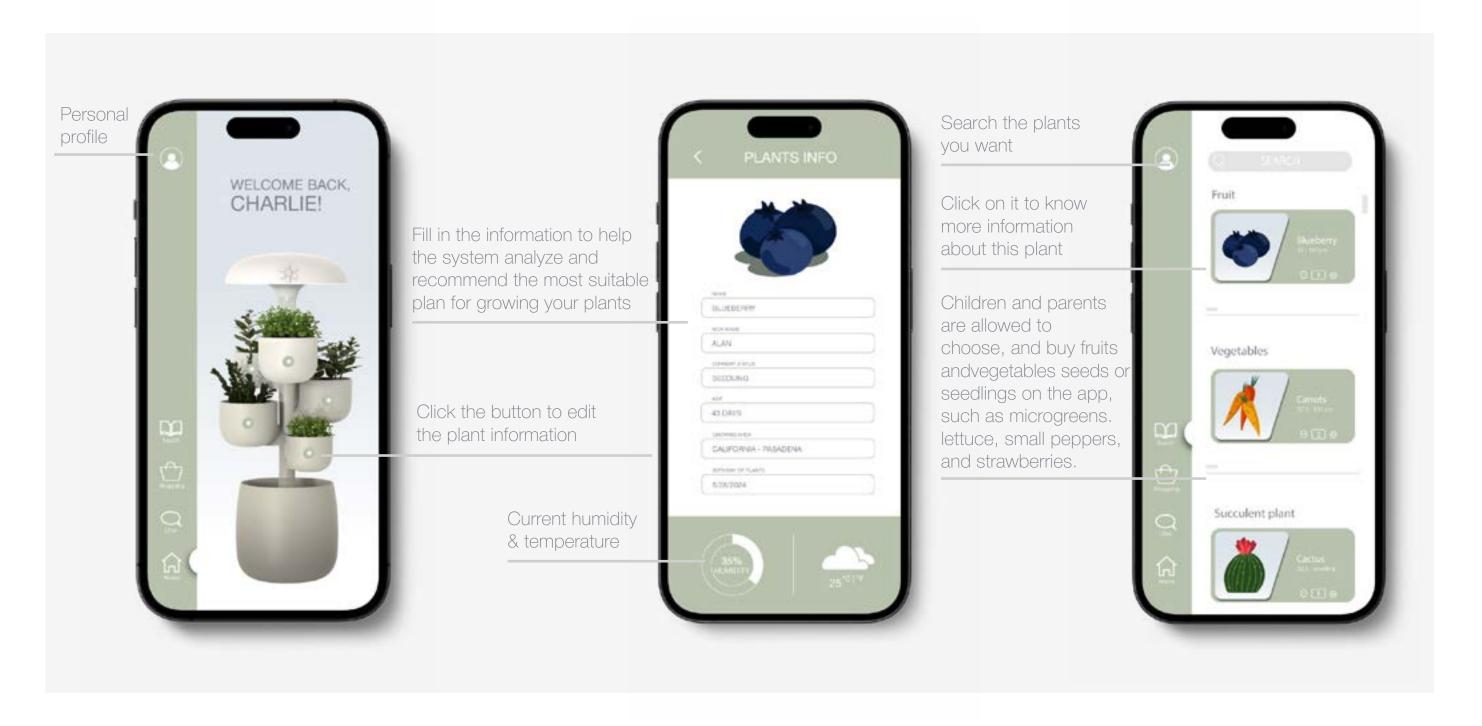

# APP DEVELOPEMENT

Start your planting journey from growe!

JESSICA YUE CHE
PORTFOLIO | GROWE

# APP DEVELOPEMENT

Start your planting journey from growe!

JESSICA YUE CHE
PORTFOLIO | GROWE

There are five different icons: humidity, sunlight, nutrition, cold, and heat, each representing a specific need of your plants. For example, if the soil becomes too dry, the humidity icon will light up, and the system will send a reminder to your app.