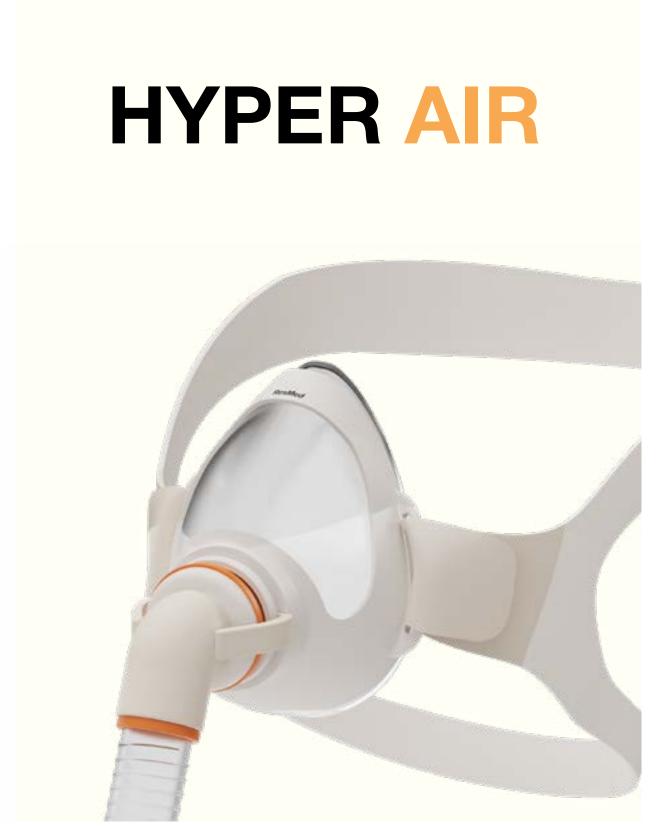

# HYPER AIR

#### **Reimage the CPAP treatment**

Make CPAP treatment more than good enough and enable it to naturally integrate into an athlete's everyday life to fully support their recovery process.

Reposition CPAP as not only a medical device, but as a transformative self care and recovery tool.

### HYPER AIR **Sleek and Subtle Form** & Simplified Design Designed to be carried around. Subtle in nature, **Wider Comfort Band** bold in performance. Maximizing stability and breathability. **Biometric Sensor** Closely monitoring your biometric index to provide peak recovery information. **Easy Adjustment** Wider side strap to accommodate for more surface area. Simple loop strap design with velcro adherence, easy to adjust the tightness. **Universal Tube** Compatible with current ResMed Air mini nasal tube. Press on the clip to take it off GROUP PROJECT: JESSICA YUE CHE, TOMMY XIAO, CAROL HSU PORTFOLIO | HYPER AIR