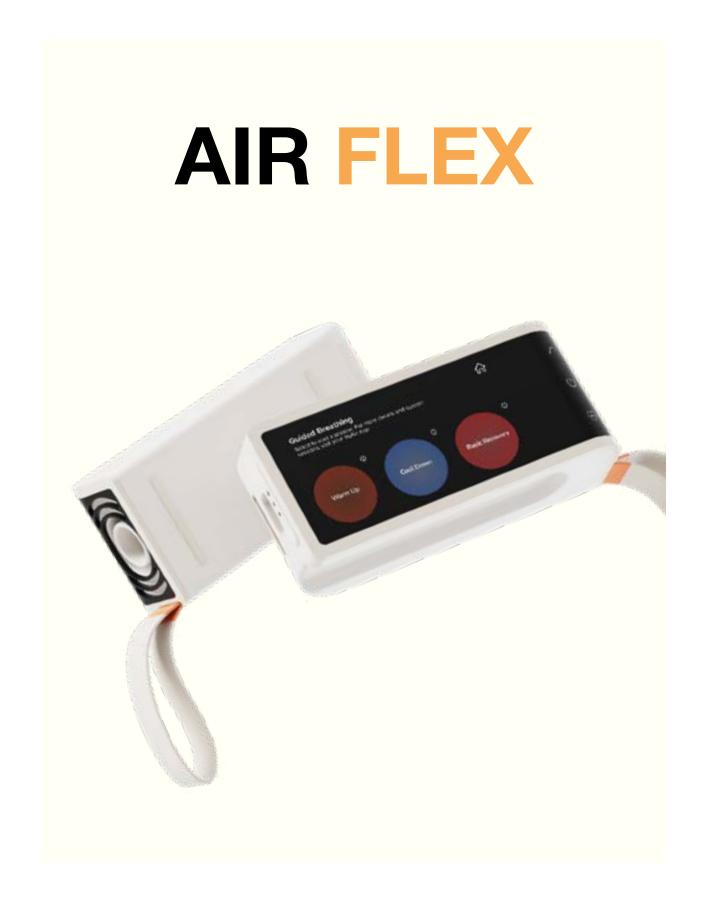

# AIR FLEX

#### **Recovery On-the-Go**

Strap release and Design provides access to better sleep, anywhere you go.

#### **Small and Mighty**

**Guided Breathing** 

ect to start a session. For more details and custolations, visit your myfir epp.

Modular Design provides access to better sleep, anywhere you go.

#### **Portable Console**

Slide open with strap, easy to access.

#### **Charging Dock**

Portable console docks into main housing to charge portable battery.

ResMed