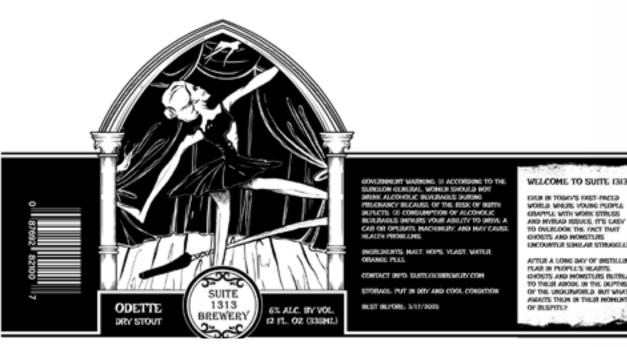

# **ODETTE - DRY STOUT**

**Aspiring Star of the Ballet Stage** 

PLAR IN PLOPILE HEARTS. CHOSTS AND HONSTLIES RETREAT TO THEIR AROSE IN THE DEPTHS OF THE UNDERWORLD, BUT WHAT

#### ODETTE

ODETTE, ASPIRING BALLERINA TRANSFORMS INTO A ENFORCE AISTICE AGAINST A POLLUTING FACTORY, HER TESTAMENT TO POLLUTION'S TOLL RETURNING TO SUITE PASSION FOR BALLET. CHEESED ON BY HES SUPPORTIVE NEIGHBORS PALS.

THIS BLER'S BOLD ROAST. WITH SOUR AND CHOCOLATE MOTES, ENDS IN A DRY COPPLE-LIKE TASTS. BALANCED HOP'S AND CREAMY TEXTURE HIGHLIGHT ITS DARK MALT CHARACTER.

Odette's dream of becoming a ballerina takes a dark turn when pollution from a nearby factory alters her body, elongating her limbs and complicating her pursuit of grace. Each time the factory illegally discharges waste into the river, she transforms into a haunting figure, crawling through the factory like a terrifying spider to enforce justice.

#### BACK TO SUITE 1313...

Once her task is done, she returns to Suite 1313, where she embraces her true passion as the prima ballerina, cheered on by her fellow residents who are her devoted fans.

JESSICA YUE CHE PORTFOLIO | FUREVER