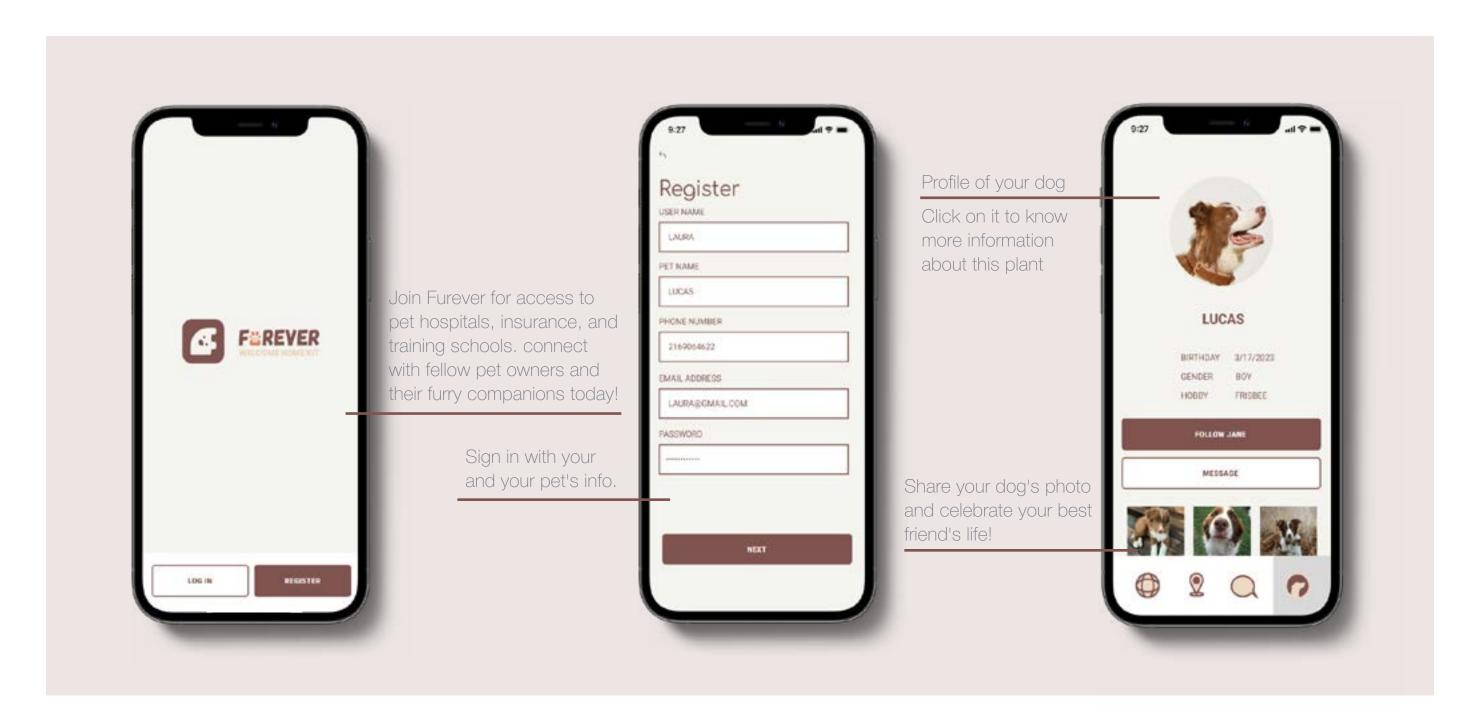

# FUREVER

Furever is a welcome home kit thoughtfully crafted for first-time adopters of dogs from animal sanctuaries.

Furever ensures a seamless transition from shelter to home, hoping togive every furry friendtheir forever destination.

# APP DEVELOPEMENT

Connect with fellow pet owners and their furry companions today!

JESSICA YUE CHE
PORTFOLIO | FUREVER