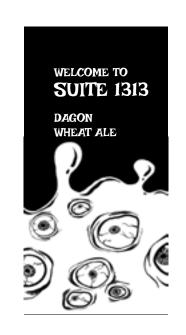

### DAGON - WHEAT ALE

**Talented Couch Potato** 

CONTENHAN WARRING, 10 ACCORDING TO THE SURRICH CLUBAL, WORLD SYOULD BOT PRECENCY RECAUGE OF THE RESK OF BEING BULLICUS. IS CONSUMPTION OF ALCOHOLIC BULLINGES SHOWERS YOUR ABILITY TO DRING A CAR OR OFFERTH MACHINERY AND HAY CAUGE. REALTH PROBLEMS.

NORLBURTS, MALT, HOPS, VLAST, WATER, MAINCE PILLE.

CONTACT INFO. SUITLINGUISCULEY COM

manufacture and annual

EVEN IN TODAY'S FAST-PACED WORLD, WHERE YOUNG PLOPLE

GRAPPLE WITH WORK STREES
AND HEREAD BEDIES. IT'S LOAVY
TO GRAEDOK THE SHAT THAT
GROSTS AND HORSTLES
ENCOUNTER SHIELDS STREEGELS.
AFTER A LONG DAY OF INSTILLING

SUITE 1313

DAGON WHEAT ALE 1313

THAT IS PLOTED SHARTS.
GROSTS AND MONSTLES BLITELY
TO THEIR ABOVE IS THE DIPTIES
OF THE UNDERWORLD BUT MANT
AWAITS THEM IN THEIR MONERN'S
OF RESPITED

#### DAGON

BACON, AN ANCIENT OCTOPUS SLEET IN THE OCILAINS AIRSS FOR AGES WITH, POLLUTION WORL BIM, HUTATED WITH EVES COVERING HIS BOOY, SALLORS ILLARED HAN BUT DAGON JUST LOVES WATCHING TY SHOWS AND MONIES IN SUITE BILL USING HIS MANY EVES TO ENJOY THEM ALL AT ONCE, CARRING LITTLE FOR SCAPING ANYON.

#### WHEAT ALE

THIS BLER SHOWCASES A PROHOUNCED WHEAT ITAHOR AND SOURNESS, WILL HOPPY BITTERNESS OR PRINTY NOTES ARE, NOTABLY ARSENT

Dagon, the ancient octopus, slumbered peacefully in the abyss of the ocean for millennia until the encroaching marine pollution stirred him from his deep sleep. Awakening to a world transformed, Dagon found himself mutated, covered in countless eerie eyes that glowed in the dark depths, unsettling passing sailors.

#### BACK TO SUITE 1313...

Despite the rumors of his malevolence, Dagon harbored no ill intentions. Instead, he retreated to the comforts of Suite 1313, where he indulged in his newfound love for watching TV shows and movies. His multitude of eyes allowed him to enjoy a plethora of films simultaneously.