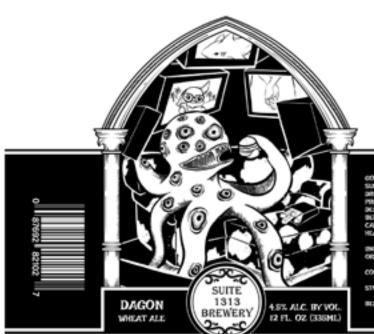

### DAGON - WHEAT ALE

**Talented Couch Potato** 

CONTENHAN WARRING, 10 ACCORDING TO THE SURRICH CLUBAL, WORLD SYOULD BOT PRECENCY RECAUGE OF THE RESK OF BEING BULLICUS. IS CONSUMPTION OF ALCOHOLIC BULLINGES SHOWERS YOUR ABILITY TO DRING A CAR OR OFFERTH MACHINERY AND HAY CAUGE. REALTH PROBLEMS.

#### DAGON

BACON, AN ANCIENT OCTOPUS SLEET IN THE OCILAINS AIRSS FOR AGES WITH, POLLUTION WORL BIM, HUTATED WITH EVES COVERING HIS BOOY, SALLORS ILLARED HAN BUT DAGON JUST LOVES WATCHING TY SHOWS AND MONIES IN SUITE BILL USING HIS MANY EVES TO ENJOY THEM ALL AT ONCE, CARRING LITTLE FOR SCAPING ANYON.

#### WHEAT ALE

THIS BLER SHOWCASES A PROHOUNCED WHEAT ITAHOR AND SOURNESS, WILL HOPPY BITTERNESS OR PRINTY NOTES ARE, NOTABLY ARSENT

Dagon, the ancient octopus, slumbered peacefully in the abyss of the ocean for millennia until the encroaching marine pollution stirred him from his deep sleep. Awakening to a world transformed, Dagon found himself mutated, covered in countless eerie eyes that glowed in the dark depths, unsettling passing sailors.

#### BACK TO SUITE 1313...

Despite the rumors of his malevolence, Dagon harbored no ill intentions. Instead, he retreated to the comforts of Suite 1313, where he indulged in his newfound love for watching TV shows and movies. His multitude of eyes allowed him to enjoy a plethora of films simultaneously.