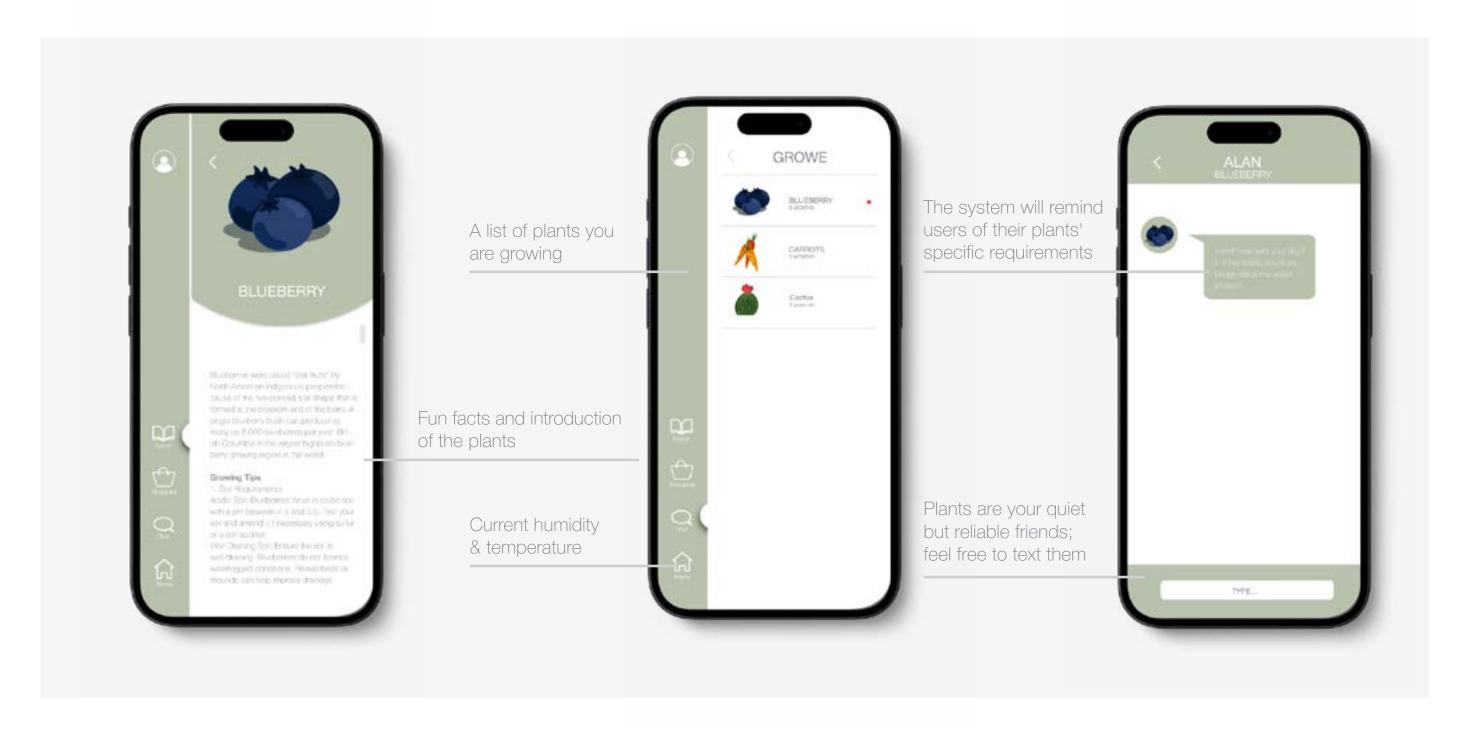

# APP DEVELOPEMENT

Start your planting journey from growe!

JESSICA YUE CHE
PORTFOLIO | GROWE

There are five different icons: humidity, sunlight, nutrition, cold, and heat, each representing a specific need of your plants. For example, if the soil becomes too dry, the humidity icon will light up, and the system will send a reminder to your app.

After children water the plants, the excess water will leak outthrough the gap in those flowerpots, go through the passage in thepillar, and will be stored in the drawer, which should be cleaned upfrequently.