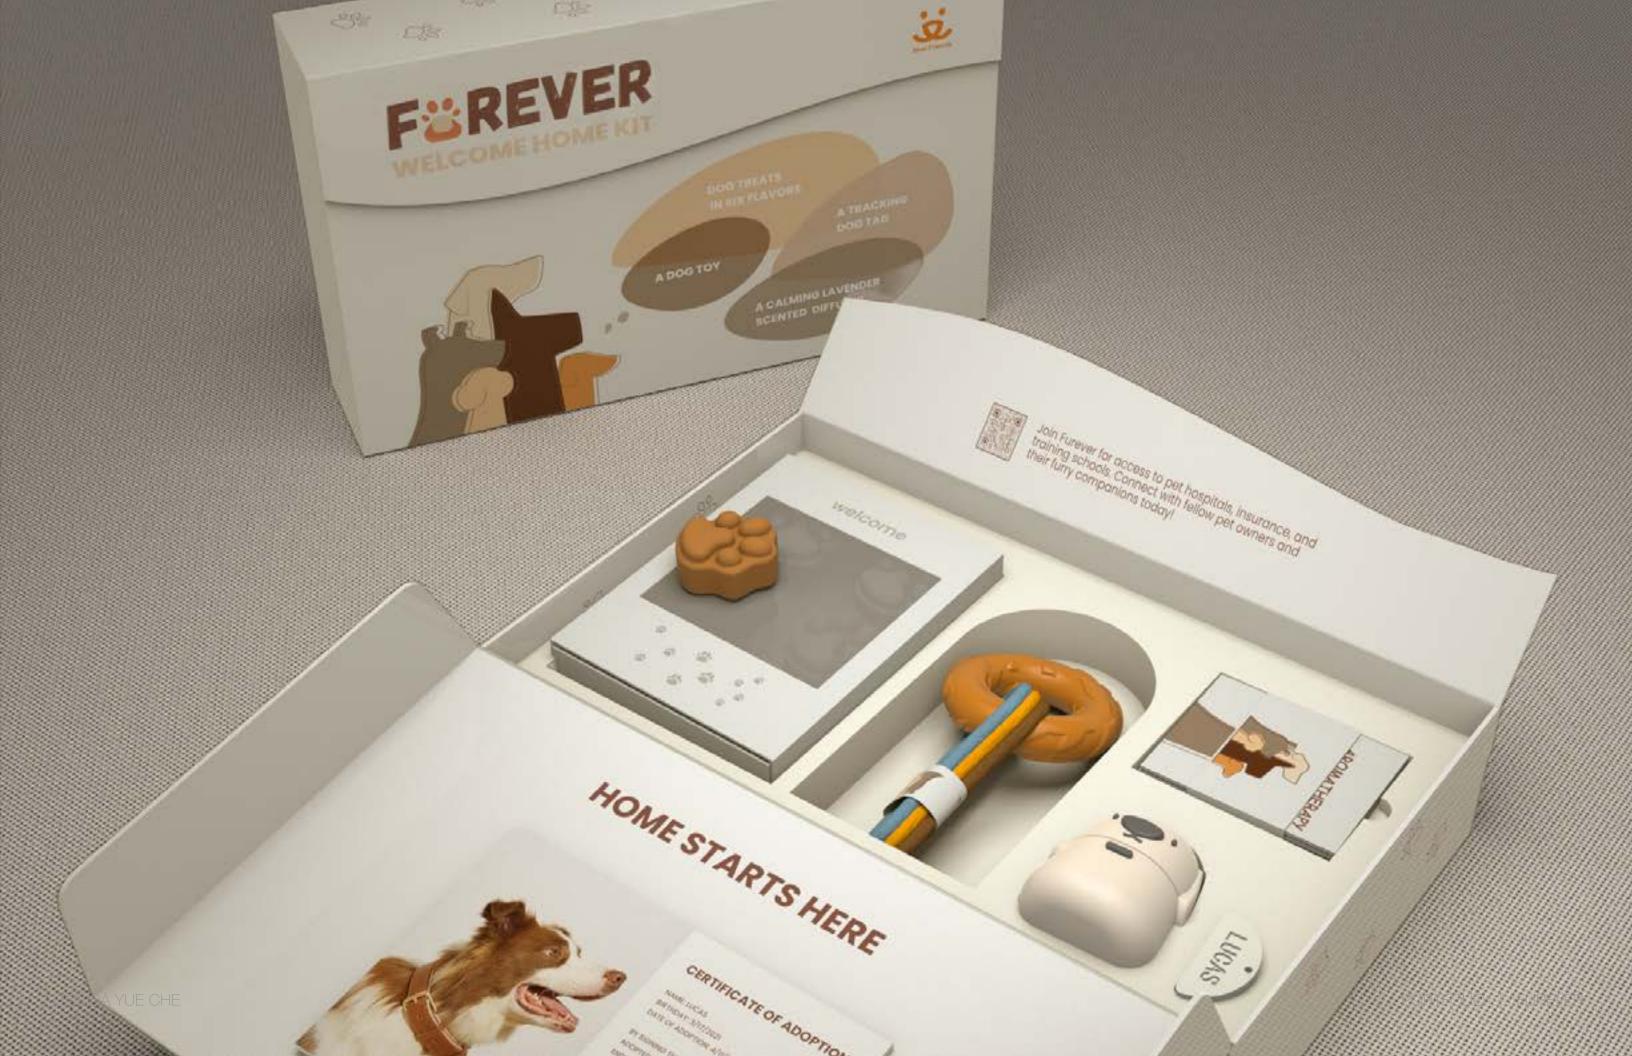

# FUREVER

Furever is a welcome home kit thoughtfully crafted for first-time adopters of dogs from animal sanctuaries.

Furever ensures a seamless transition from shelter to home, hoping togive every furry friendtheir forever destination.

#### **Scent Therapy**

Dogs love to snuffle. Lavender oil could not only calm a nervous and agitated dog, but also help them sleep better - and can even cheer up a depressed pet.

JESSICA YUE CHE PORTFOLIO | FUREVER