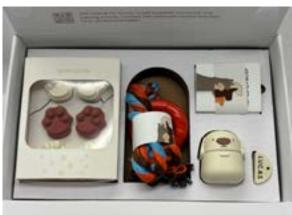

# FUREVER

Furever is a welcome home kit thoughtfully crafted for first-time adopters of dogs from animal sanctuaries.

Furever ensures a seamless transition from shelter to home, hoping togive every furry friendtheir forever destination.

#### **Scent Therapy**

Dogs love to snuffle. Lavender oil could not only calm a nervous and agitated dog, but also help them sleep better - and can even cheer up a depressed pet.

JESSICA YUE CHE PORTFOLIO | FUREVER