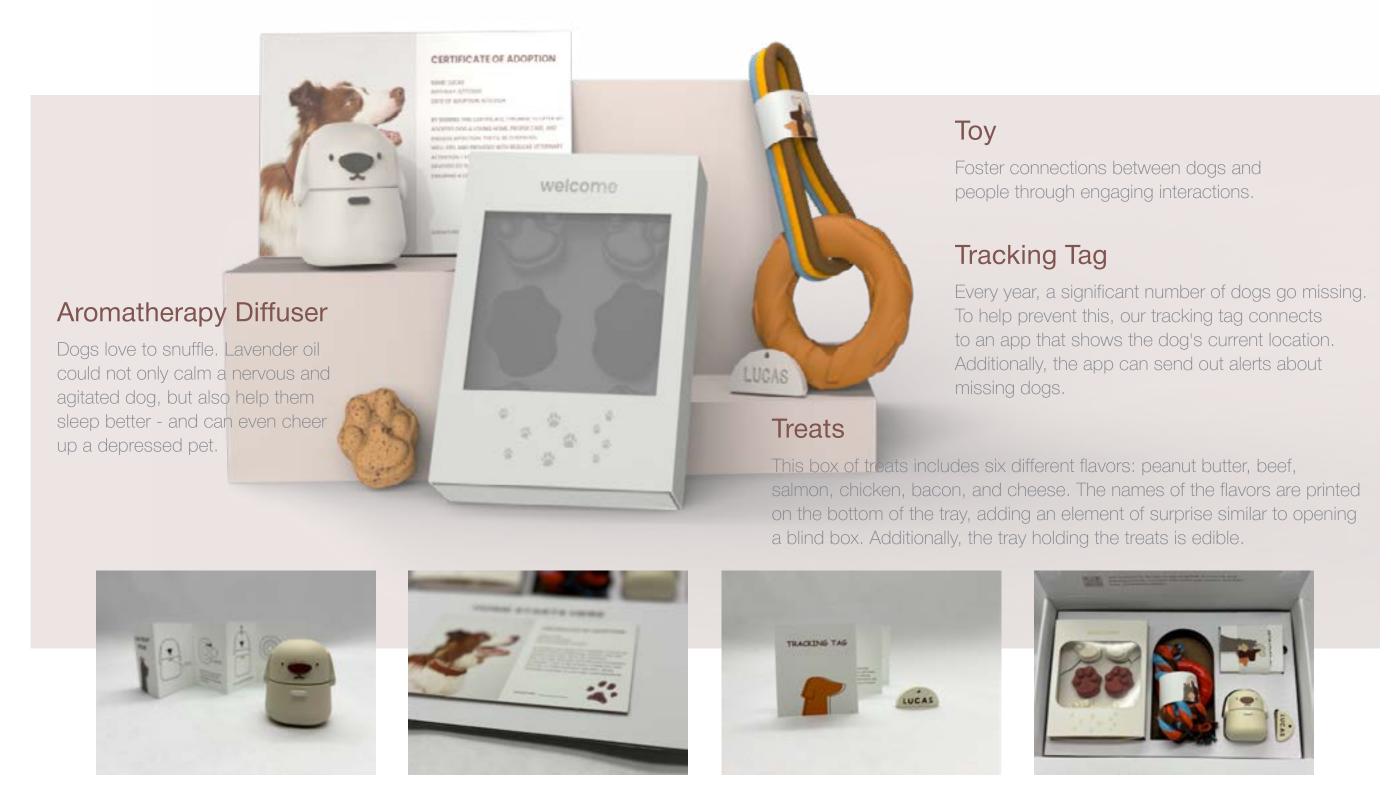

# FUREVER

Furever is a welcome home kit thoughtfully crafted for first-time adopters of dogs from animal sanctuaries.

Furever ensures a seamless transition from shelter to home, hoping togive every furry friendtheir forever destination.

#### **Scent Therapy**

Dogs love to snuffle. Lavender oil could not only calm a nervous and agitated dog, but also help them sleep better - and can even cheer up a depressed pet.

JESSICA YUE CHE PORTFOLIO | FUREVER