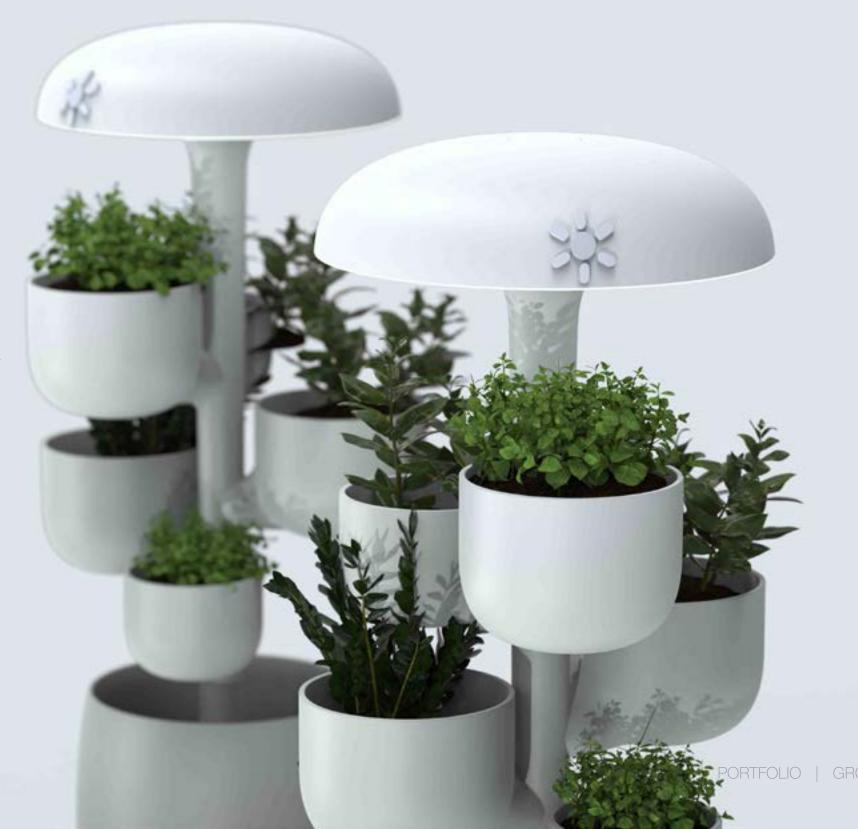

#### GroWe

GroWe is an indoor gardening kit that allows children to learn responsibility and build confidence through growing fruit and vegetables.

# GROWE

GroWe is an indoor gardening kit that teaches children responsibility and builds confidence. By cultivating their own fruits and vegetables, children learn to care for plants and see the direct results of their efforts, fostering a sense of ownership and pride.

In addition to responsibility, GroWe instills a sense of accomplishment and boosts self-belief as children watch their plants grow from seed to harvest. The process requires patience and diligence, teaching valuable life skills and promoting a deeper appreciation for nature and healthy eating habits.