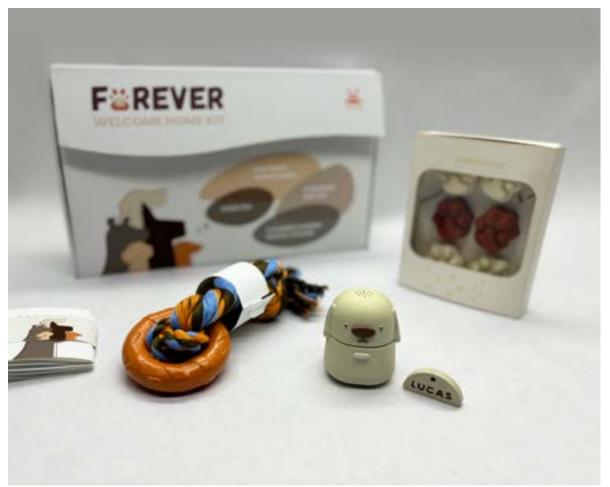

# FUREVER

Furever is a welcome home kit thoughtfully crafted for first-time adopters of dogs from animal sanctuaries.

Furever ensures a seamless transition from shelter to home, hoping togive every furry friendtheir forever destination.

#### **Scent Therapy**

Dogs love to snuffle. Lavender oil could not only calm a nervous and agitated dog, but also help them sleep better - and can even cheer up a depressed pet.

JESSICA YUE CHE PORTFOLIO | FUREVER