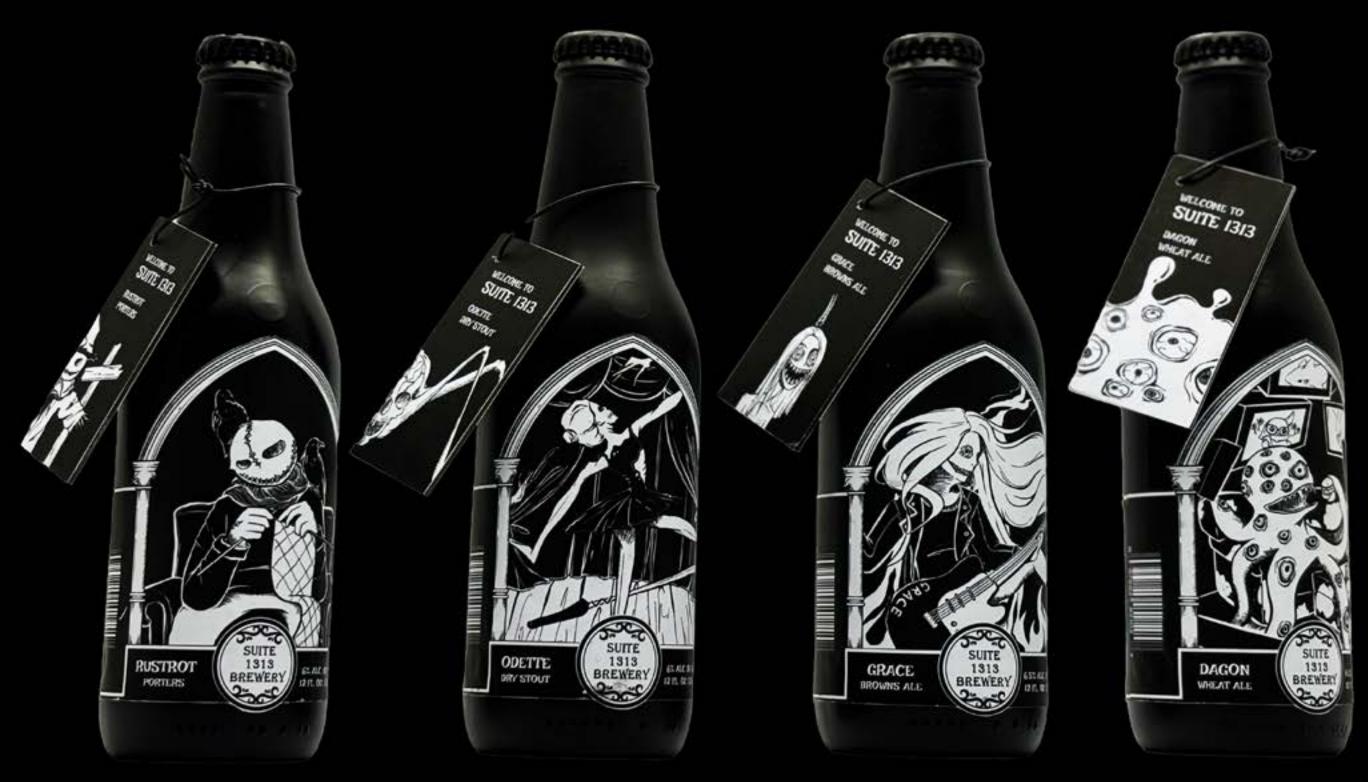

# SUITE 1313

Suite 1313 is a series of unique beers, each embodying a distinctive character. These characters range from a monster suffering from environmental degradation to a ghost who is a victim of societal inequality.

I sincerely hope that everyone who reads these stories is inspired to combat injustice, cherish the present, and have the courage to be themselves.

# **ODETTE - DRY STOUT**

**Aspiring Star of the Ballet Stage** 

PLAR IN PLOPILE HEARTS. CHOSTS AND HONSTLIES RETREAT TO THEIR AROSE IN THE DEPTHS OF THE UNDERWORLD, BUT WHAT

#### ODETTE

ODETTE, ASPIRING BALLERINA TRANSFORMS INTO A ENFORCE AISTICE AGAINST A POLLUTING FACTORY, HER TESTAMENT TO POLLUTION'S TOLL RETURNING TO SUITE PASSION FOR BALLET. CHEESED ON BY HES SUPPORTIVE NEIGHBORS PALS.

THIS BLER'S BOLD ROAST. WITH SOUR AND CHOCOLATE MOTES, ENDS IN A DRY COPPLE-LIKE TASTS. BALANCED HOP'S AND CREAMY TEXTURE HIGHLIGHT ITS DARK MALT CHARACTER.

Odette's dream of becoming a ballerina takes a dark turn when pollution from a nearby factory alters her body, elongating her limbs and complicating her pursuit of grace. Each time the factory illegally discharges waste into the river, she transforms into a haunting figure, crawling through the factory like a terrifying spider to enforce justice.

#### BACK TO SUITE 1313...

Once her task is done, she returns to Suite 1313, where she embraces her true passion as the prima ballerina, cheered on by her fellow residents who are her devoted fans.

JESSICA YUE CHE PORTFOLIO | FUREVER

INCOUNTING SUMILAR STRUGGLE

From a young age, Grace was groomed to conform to societal norms—taught to dress like a girl, prioritize family care, and marry at an appropriate age. However, her heart beat to a different rhythm; she found solace in music, dreaming of shredding guitars and rocking out on stage. Despite her passion, she was forbidden from pursuing her true calling. Tragically, the weight of societal expectations and repression led Grace down a path of despair, and she succumbed to depression. In death, Grace's spirit refused to be silenced. As a ghost, whispers of her haunting tale echoed through the town, but this time, Grace chose to rewrite her story.

#### GRACE

GRACE, CONSTRAINED BY TRADITIONAL GENDER ROLES HID HER LOWE FOR ROCK HUSIC, SOCIETY'S EXPLICITA-TIONS BURDENED HER LEADING TO DEPRESSION, AFTER DEATH, HER TALE, HISPIERING WHISPERS ACROSS TOWN, IN FACT, SHE FOUND LIBERATION AS A GHOST, FORMING A ROCK BAND IN SUITE, BUS, GRACE'S MUSIC ECHOLD HER STERMETK.

#### BROWN ALE

IT'S A BLEET THAT HAS HALT SWEETNESS WITH TOASTY; NUTTY HOTES, BALANCED IN HODELBUTE, BITTERNESS, MEDISTRES PROTECTION VERSITIES, PROTECTION

#### BACK TO SUITE 1313...

In the eerie silence of Suite 1313, she embraced her true self, forming her band and unleashing her rockstar dreams upon the world.

JESSICA YUE CHE PORTFOLIO | FUREVER

1313

朝OWNS ALE

#### DAGON

BACON, AN ANCIENT OCTOPUS SLEET IN THE OCILAINS AIRSS FOR AGES WITH, POLLUTION WORL BIM, HUTATED WITH EVES COVERING HIS BOOY, SALLORS ILLARED HAN BUT DAGON JUST LOVES WATCHING TY SHOWS AND MONIES IN SUITE BILL USING HIS MANY EVES TO ENJOY THEM ALL AT ONCE, CARRING LITTLE FOR SCAPING ANYON.

#### WHEAT ALE

THIS BLER SHOWCASES A PROHOUNCED WHEAT ITAHOR AND SOURNESS, WILL HOPPY BITTERNESS OR PRINTY NOTES ARE, NOTABLY ARSENT

Dagon, the ancient octopus, slumbered peacefully in the abyss of the ocean for millennia until the encroaching marine pollution stirred him from his deep sleep. Awakening to a world transformed, Dagon found himself mutated, covered in countless eerie eyes that glowed in the dark depths, unsettling passing sailors.

#### BACK TO SUITE 1313...

Despite the rumors of his malevolence, Dagon harbored no ill intentions. Instead, he retreated to the comforts of Suite 1313, where he indulged in his newfound love for watching TV shows and movies. His multitude of eyes allowed him to enjoy a plethora of films simultaneously.

### **RUSTROT - PORTERS**

The Scarecrow Guardian of the Fields

In a town where violence was rampant, a young boy endured relentless bullying from his peers until he mysteriously disappeared. Soon after, a chilling scarecrow appeared in an abandoned farm nearby, sparking rumors that the boy's vengeful spirit had taken residence within. While there was truth to the tale, the boy, now known as Rustrot, found purpose in his eerie form: protecting innocent children from harm.

#### RUSTROT

IN A TOWN RIFE WITH VIOLENCE, A BULLIED KED VANISHED, ONLY TO BE MIS. HE SPENDS HIS PIRE SWILKTERS FOR HIS CROW

DARK MALT PORTERS OFFER RICH CHOCOLATE, COFFEE, OR DEEP HUES AND MODERATE

#### BACK TO SUITE 1313...

Yet, amid his solemn duty, he discovered joy in a surprising hobby—knitting cozy sweaters and scarves for his crow companions, revealing a heartwarming side to his haunting presence.