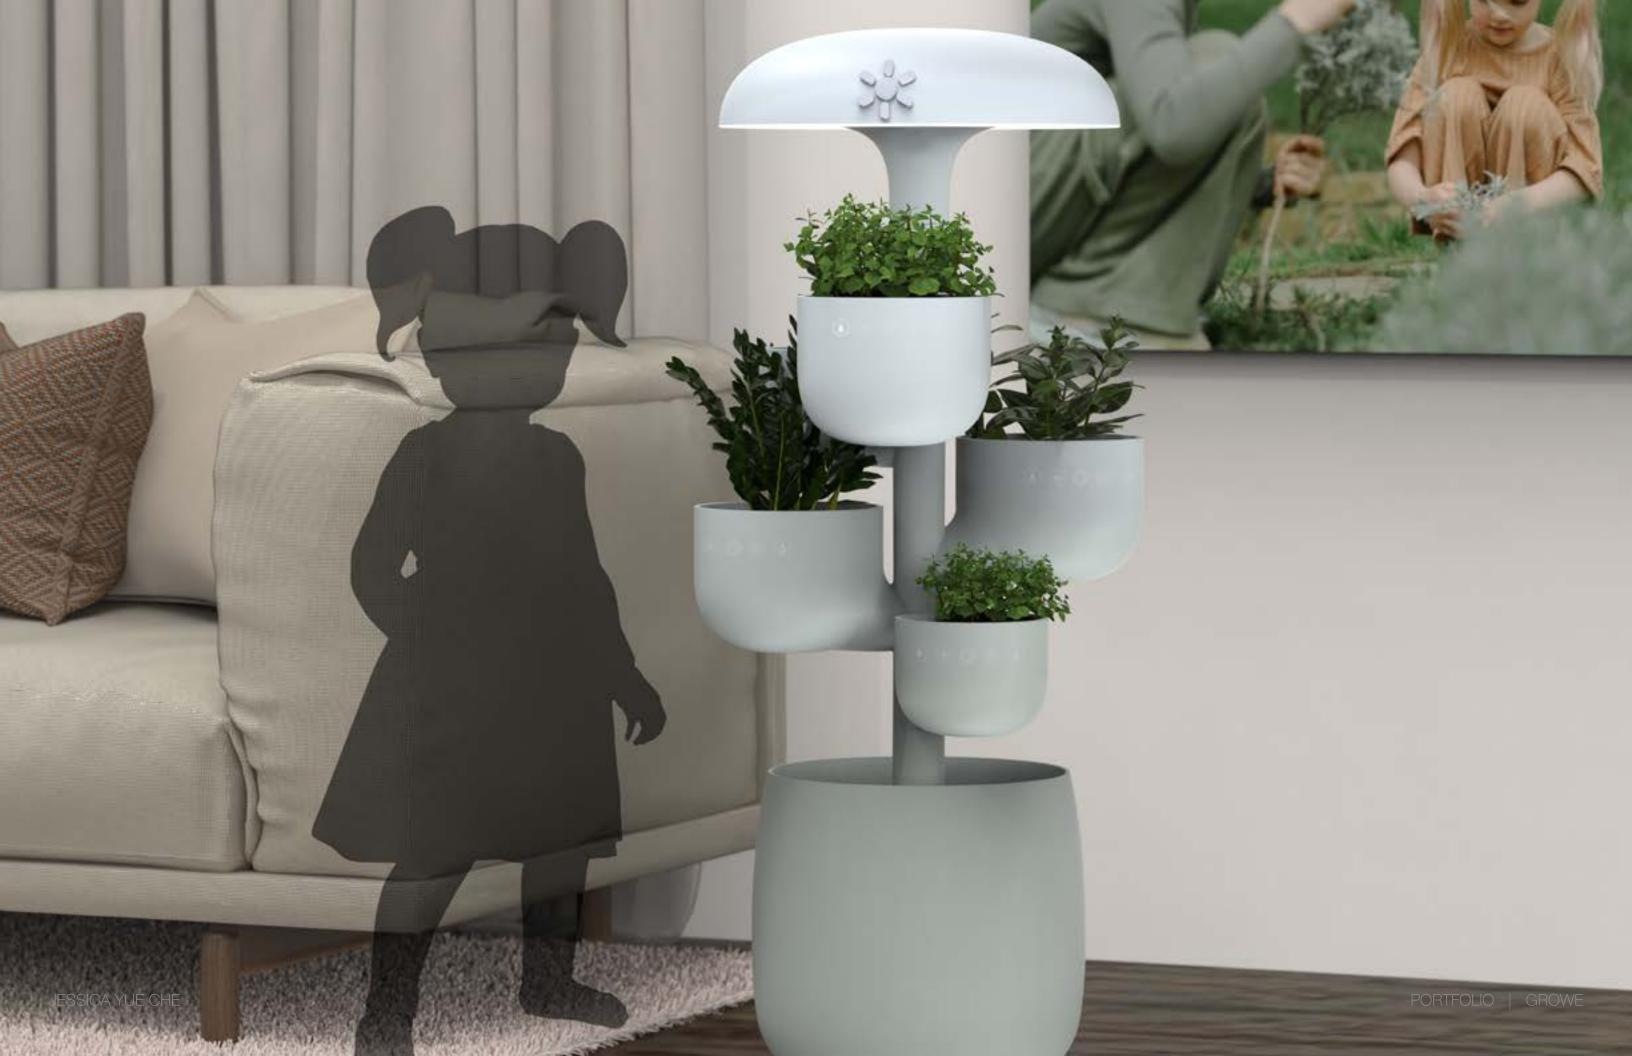

#### GroWe

GroWe is an indoor gardening kit that allows children to learn responsibility and build confidence through growing fruit and vegetables.

# GROWE

GroWe is an indoor gardening kit that teaches children responsibility and builds confidence. By cultivating their own fruits and vegetables, children learn to care for plants and see the direct results of their efforts, fostering a sense of ownership and pride.