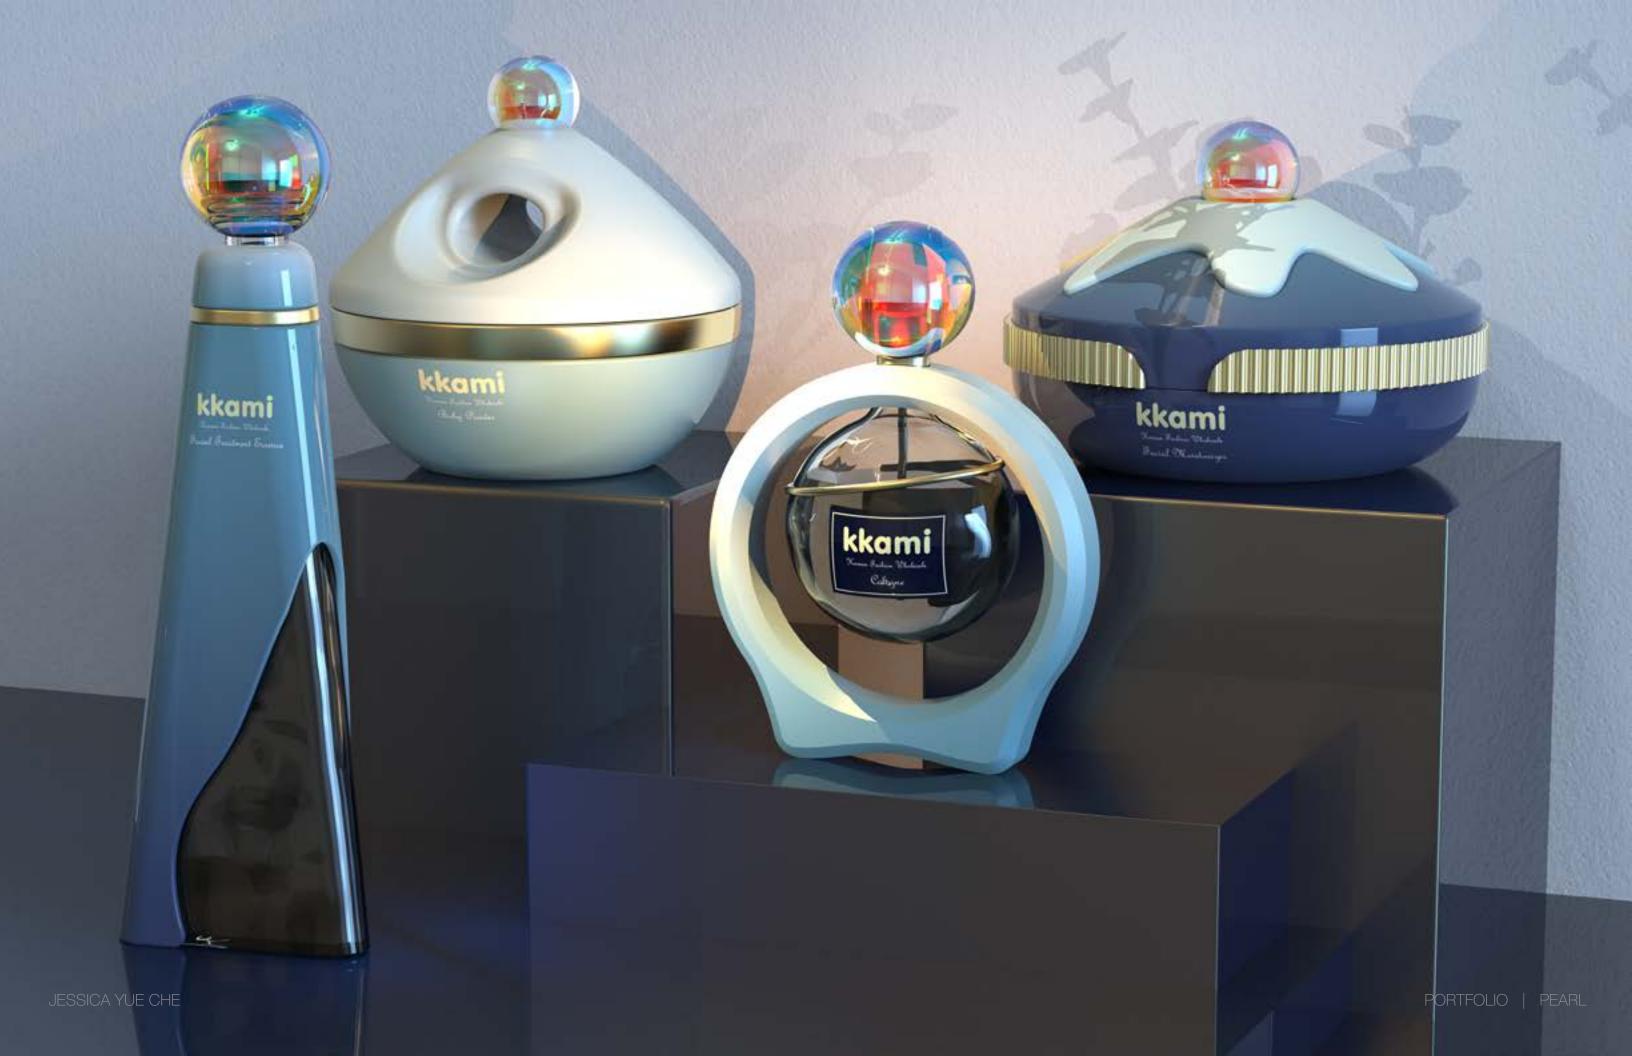

# PEARL

Pearl is a premium skincare line designed for mothers and their newborns, offering gentle care for delicate baby skin and nourishing treatments for mothers' unique needs during this special time.

The Pearl series includes essential products: baby powder to keep skin dry and comfortable, soothing essence for hydration, rich moisturizing cream for softness, and a light, refreshing perfume. Each product is crafted with safe, high-quality ingredients to provide the best care for both mother and child.

JESSICA YUE CHE PORTFOLIO | PEARL

Each container in the Pearl collection features a radiant sphere, serving as a poignant reminder that every mother and baby is precious. These luminous orbs encapsulate the essence of care, love, and the irreplaceable bond between parent and child, guiding mothers on their journey towards beauty, comfort, and well-being.