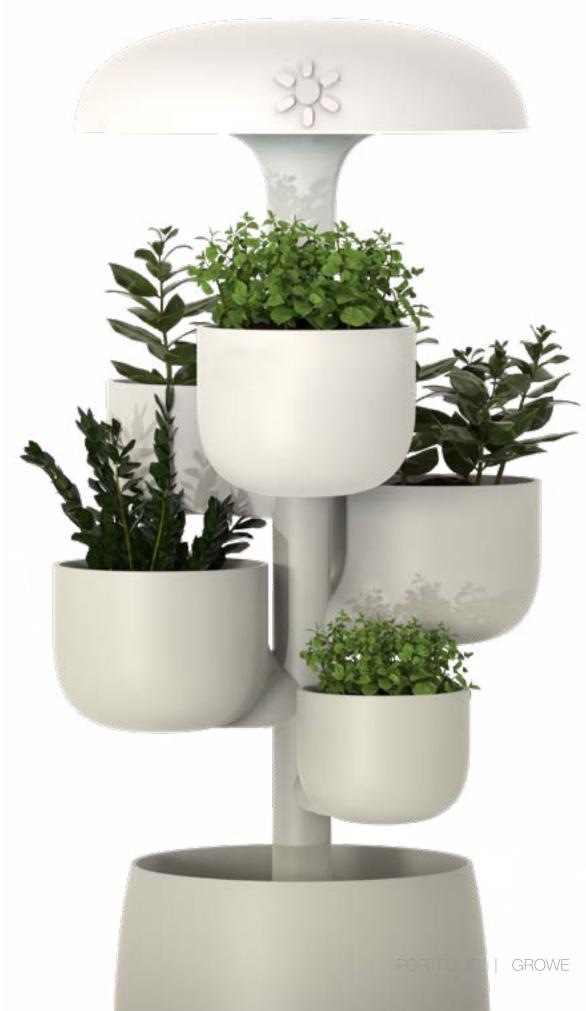

# GROWE

GroWe is an indoor gardening kit that teaches children responsibility and builds confidence. By cultivating their own fruits and vegetables, children learn to care for plants and see the direct results of their efforts, fostering a sense of ownership and pride.

In addition to responsibility, GroWe instills a sense of accomplishment and boosts self-belief as children watch their plants grow from seed to harvest. The process requires patience and diligence, teaching valuable life skills and promoting a deeper appreciation for nature and healthy eating habits.