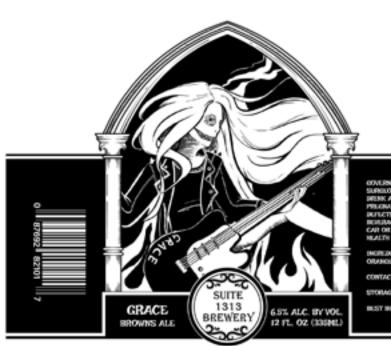

SUITE

BREWERY

GT ALC BY

**GRACE - BROWN ALE** 

**ROCK SOUL IN SKELETON** 

COVERNMENT WARRING II, ACCORDING TO THE SURGION GENERAL WOMEN SHOULD NOT DRINK ALCOHOLIC BUTCHARDS DURING PREDINANCY BECAUSE OF THE RISK OF BRITCH BUTCHES IS CONSUMPTION OF ALCOHOLIC BUTCHARDS SHOULD YOUR ARELITY TO DRIVE A CAR OR OPERATE MICHIBILITY AND MAY CAUSE WARTER REPORT LINE.

INCOUNTING SUMILAR STRUGGLE

From a young age, Grace was groomed to conform to societal norms—taught to dress like a girl, prioritize family care, and marry at an appropriate age. However, her heart beat to a different rhythm; she found solace in music, dreaming of shredding guitars and rocking out on stage. Despite her passion, she was forbidden from pursuing her true calling. Tragically, the weight of societal expectations and repression led Grace down a path of despair, and she succumbed to depression. In death, Grace's spirit refused to be silenced. As a ghost, whispers of her haunting tale echoed through the town, but this time, Grace chose to rewrite her story.

#### GRACE

GRACE, CONSTRAINED BY TRADITIONAL GENDER ROLES HID HER LOWE FOR ROCK HUSIC, SOCIETY'S EXPLICITA-TIONS BURDENED HER LEADING TO DEPRESSION, AFTER DEATH, HER TALE, HISPIERING WHISPERS ACROSS TOWN, IN FACT, SHE FOUND LIBERATION AS A GHOST, FORMING A ROCK BAND IN SUITE, BUS, GRACE'S MUSIC ECHOLD HER STERMETK.

#### BROWN ALE

IT'S A BLEET THAT HAS HALT SWEETNESS WITH TOASTY; NUTTY HOTES, BALANCED IN HODELBUTE, BITTERNESS, MEDISTRES PROTECTION VERSITIES, PROTECTION

#### BACK TO SUITE 1313...

In the eerie silence of Suite 1313, she embraced her true self, forming her band and unleashing her rockstar dreams upon the world.

JESSICA YUE CHE PORTFOLIO | FUREVER

1313

朝OWNS ALE